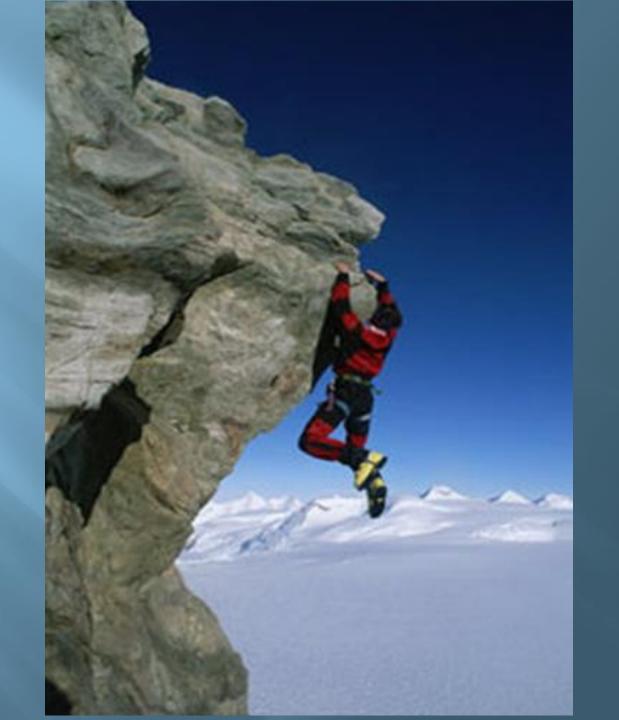

## Persevere

Steady persistence; Sticking to a course of action.

P·E·R·S·E·V·E·R·A·N·C·E

Internal